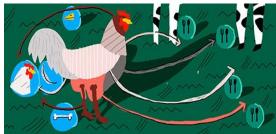

## 닭고기 부산물을 이용한 양질의 가축사료 제조방법 및 설비 Chicken rendering to MBM

- 1. 기술 명칭: Chicken rendering(slaughter wastes recycling) solution for feed grade MBM (meat & bone meal) production.
- 2. 기술 개요:
  - ➤ Production performance of chicken harvester (slaughter line) is 6000 birds/hours per day.
  - Weight of the chicken is 2,3kg
  - Amount of wastes are:
    - Meat = 11,4%
    - Feather = 6.2%
    - Blood = 4%

Total = 21,6%

Therefore we are in need to render about 24 tons of slaughter wastes per day. We need a solution at 12 or 24 hours work basis. Our aim is to produce <u>feed grade</u> MBM.

3. 적용 분야: Used as a vitamin-mineral supplement in feeding of cattle and small cattle, and pigs and poultry.