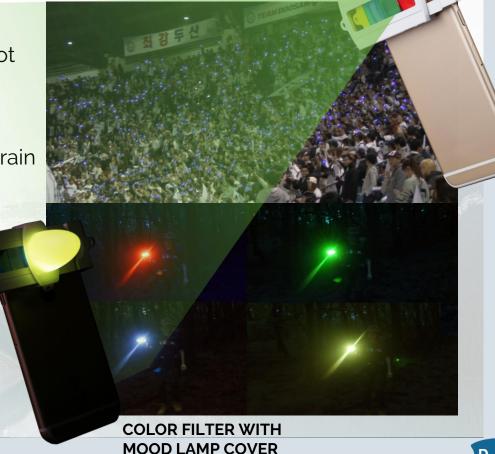

# Function2 : Color Changer (Switch color to red, green, blue, amber)

**Base Clamp + Color Filter (+ Mood Lamp Cover)** 

- Feature: COLOR FILTER

4 color lights applied to different circumstances

**Red**: Safety. Emergency signals

Green: Outdoor, Animals would not

recognize well

Blue: Outdoor, Fish would not

recognize well

Amber: Safety. Clear in the fog or rain

#### - Use:

Creating an atmosphere Cheering(Sport, concert) Protesting Party

\* Depending on the quantity ordered, color of filter can be changed