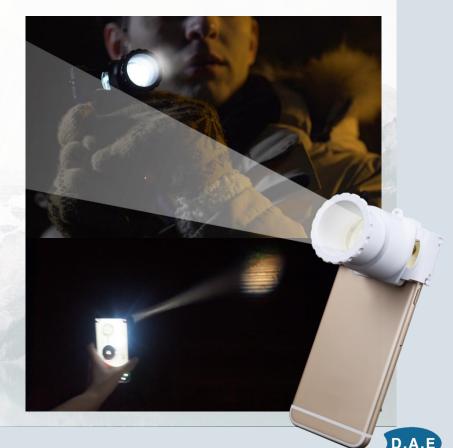

# Function1: Flashlight Booster (Maximize brightness of smartphone LED flashlight) Base Clamp

## - Spec:

**Illuminance**: 4~13 Lux, 4 times brighter than normal smartphone LED flashlight

(In the distance of 3M)

**Reaching Distance:** 30 M ~ 70M

#### - Use:

Going back home at night Fixing a car at night

\* Measurements vary depending on smartphone model