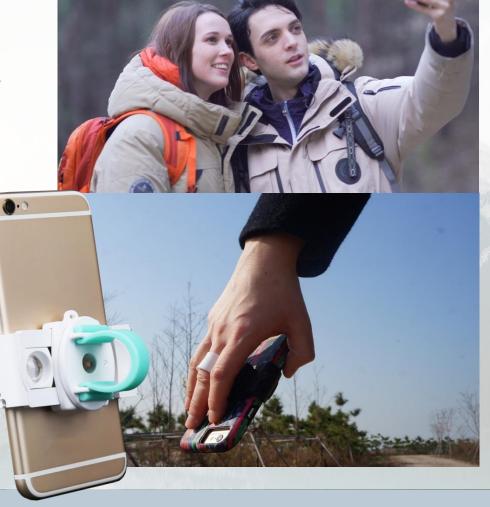

# **Function4: Finger Holder**

**Base Clamp + Finger Holder** 

Slide to attach 360 degree Rotatable finger holder to the base clamp, You can place the smartphone anywhere you want within the palm