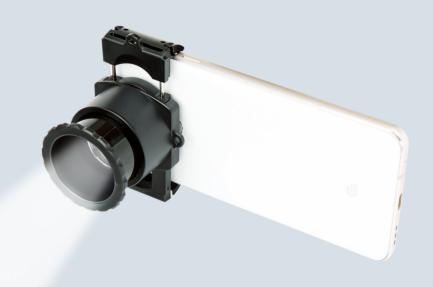

# Function1: Flashlight Booster (Maximize brightness of smartphone LED flashlight) Base Clamp + Zoom Lens

**Functions** 

### - Spec:

**Illuminance**: 100~700 Lux, 80~200 times brighter than normal smartphone flashlight (In the distance of 3M)

**Reaching Distance:** 100 M ~ 200M

#### - Use:

Night hiking Camping Fishing Traveling

<sup>\*</sup> Measurements vary depending on smartphone model