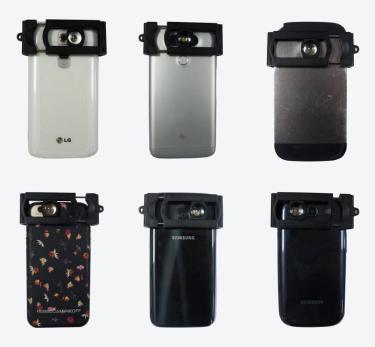

#### **COMPATIBILITY**

- Compatible with any size of smartphone model with width range of 65~93mm. (Some models have limited use)
- Separate clamp pads are needed if smartphone width is smaller than 65 mm. (Customization is available based on order quantity.)