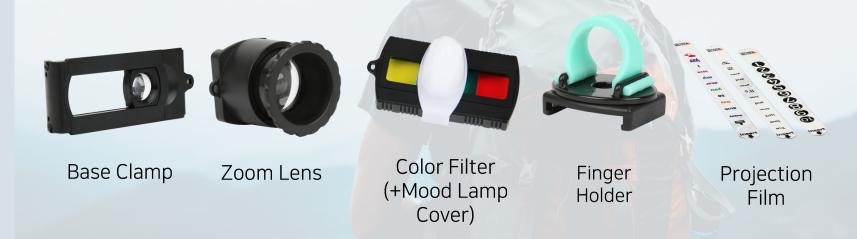

#### **PRODUCT COMPONENTS**

- A full set of TRANSBEAM consists of BASE CLAMP, ZOOM LENS, COLOR FILTER, FINGER HOLDER,
   2 STRINGS, HARD POUCH, USER MANUAL.
- All the contents(photo on the left) can be kept in the hard pouch when they are not used.
- Each module has a tiny hole where you can connect it with a string(String1), Modules with the string can be attached to the neck strap(String2).
- Buyers can select the necessary modules and configure it separately for segmented marketing. It is possible to set the price according to the local situation. (For example, if you only need brightening function for night hiking, you can purchase Base Clamp and Zoom Lens)