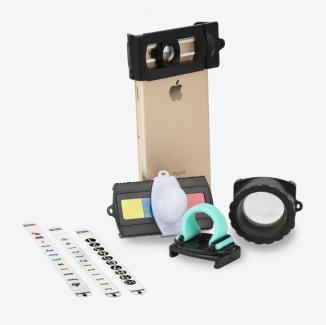

#### **PRODUCT COMPONENTS**

- A full set of TRANSBEAM consists of BASE CLAMP, ZOOM LENS, COLOR FILTER, FINGER HOLDER,
   2 STRINGS, HARD POUCH, USER MANUAL.
- All the contents(photo on the left) can be kept in the hard pouch when they are not used.
- Each module has a tiny hole where you can connect it with a string(String1), Modules with the string can be attached to the neck strap(String2).
- Buyers can select the necessary modules and configure it separately for segmented marketing. It is possible to set the price according to the local situation. (For example, if you only need brightening function for night hiking, you can purchase Base Clamp and Zoom Lens)