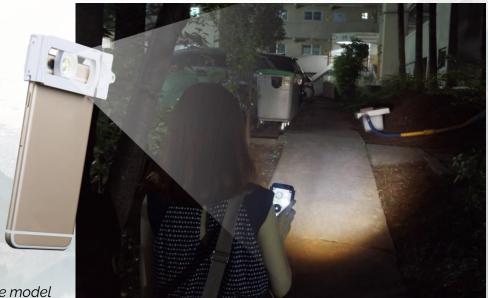

#### - Use:

Going back home at night Fixing a car at night

\* Measurements vary depending on smartphone model