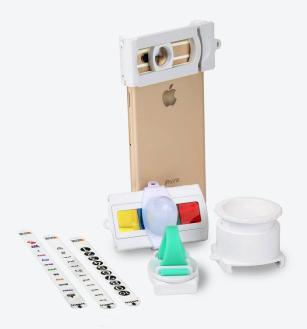

#### **PRODUCT COMPONENTS**

- A full set of TRANSBEAM consists of BASE CLAMP, ZOOM LENS, COLOR FILTER, FINGER HOLDER,
   2 STRINGS, HARD POUCH, USER MANUAL.
- All the contents(photo on the left) can be kept in the hard pouch when they are not used.
- Each module has a tiny hole where you can connect it with a string(String1), Modules with the string can be attached to the neck strap(String2).
- Buyers can select the necessary modules and configure it separately for segmented marketing. It is possible to set the price according to the local situation. (For example, if you only need brightening function for night hiking, you can purchase Base Clamp and Zoom Lens)