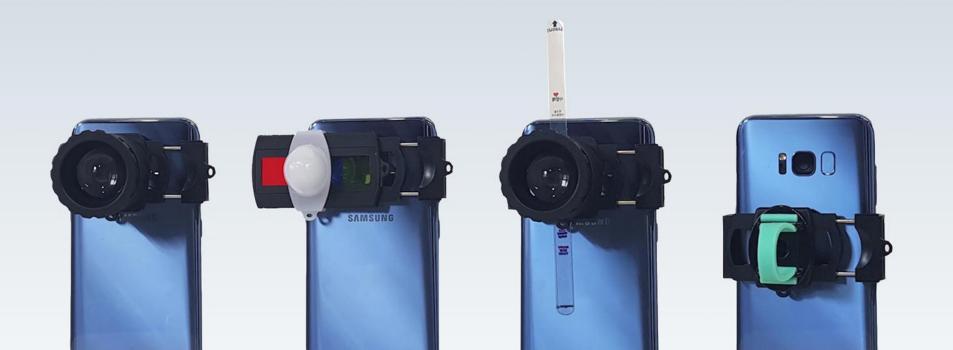

# "4 in 1 Smartphone Flashlight Kit"

Realizing 4 different functions
With combinations of 5 contents

# Function1: Flashlight Booster (Maximize brightness of smartphone LED flashlight) Base Clamp

# Function1: Flashlight Booster (Maximize brightness of smartphone LED flashlight) Base Clamp + Zoom Lens

**Functions** 

# Function2 : Color Changer (Switch color to red, green, blue, amber)

**Base Clamp + Color Filter (+ Mood Lamp Cover)** 

- Feature: COLOR FILTER

4 color lights applied to different circumstances

**Red**: Safety. Emergency signals

# Function3: Analogue Projector (Projecting figures to wall)

Base Clamp + Zoom Lens + Projection Film

# **Function4: Finger Holder**

**Base Clamp + Finger Holder** 

Slide to attach 360 degree Rotatable finger holder to the base clamp, You can place the smartphone anywhere you want within the palm