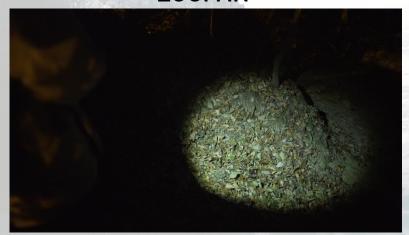

car at night



\* Measurements vary depending on smartphone model

# Function1: Flashlight Booster (Maximize brightness of smartphone LED flashlight) Base Clamp + Zoom Lens

**Functions** 

### - Spec:

**Illuminance**: 100~700 Lux, 80~200 times brighter than normal smartphone flashlight (In the distance of 3M)

**Reaching Distance:** 100 M ~ 200M

#### - Use:

Night hiking Camping Fishing Traveling



<sup>\*</sup> Measurements vary depending on smartphone model

# **Comparison**Without TRANSBEAM VS With TRANSBEAM





### **BEFORE(Without Transbeam)**

Illuminance : 1~3 Lux (3M Distance) Beam Distance : up to 10 M

#### **AFTER(With Transbeam)**

Illuminance : 100 ~ 700 Lux (3M Distance) Beam Distance : up to 200 M

Up to 200 times brighter than using smartphone only

#### **ZOOM IN**



#### **ZOOM OUT**



Measurements vary depending on smartphone model



# Function2 : Color Changer (Switch color to red, green, blue, amber)

**Base Clamp + Color Filter (+ Mood Lamp Cover)** 

- Feature: COLOR FILTER

4 color lights applied to different circumstances

**Red**: Safety. Emergency signals

Green: Outdoor, Animals would not

recognize well

Blue: Outdoor, Fish would not

recognize well

Amber: Safety. Clear in the fog or rain

#### - Use:

Creating an atmosphere Cheering(Sport, concert) Protesting Party

\* Depending on the quantity ordered, color of filter can be changed



# Function3: Analogue Projector (Projecting figures to wall)

Base Clamp + Zoom Lens + Projection Film

#### - Use:

Sending messages Special events(Birth day, proposal, party, story telling etc.,) Edu