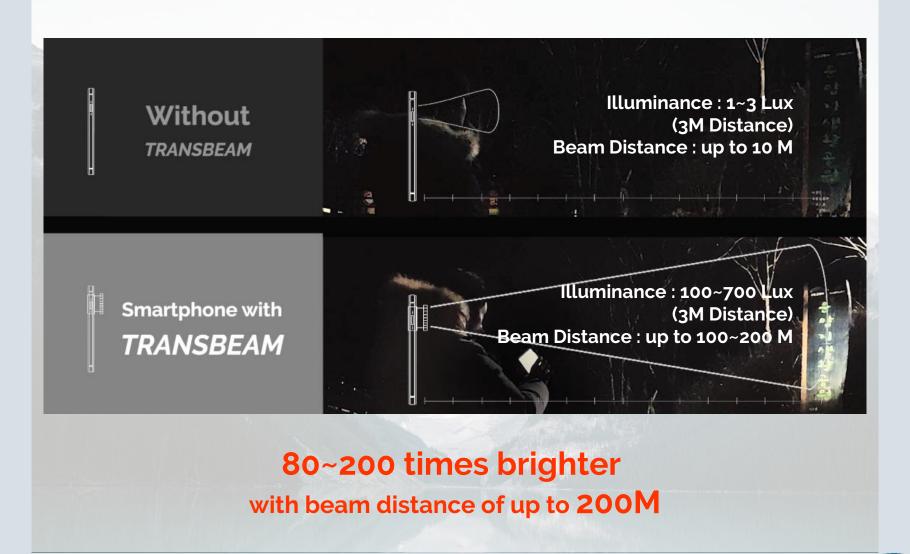

# **Comparison**Without TRANSBEAM VS With TRANSBEAM

### **BEFORE(Without Transbeam)**

Illuminance : 1~3 Lux (3M Distance) Beam Distance : up to 10 M

#### **AFTER(With Transbeam)**

Illuminance : 100 ~ 700 Lux (3M Distance) Beam Distance : up to 200 M

Up to 200 times brighter than using smartphone only