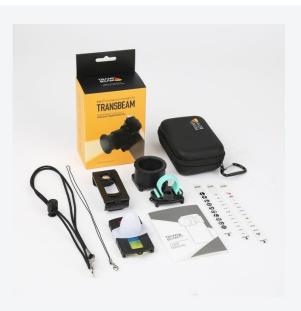

#### **PRODUCT COMPONENTS**

- A full set of TRANSBEAM consists of BASE CLAMP, ZOOM LENS, COLOR FILTER, FINGER HOLDER,
   2 STRINGS, HARD POUCH, USER MANUAL.
- All the contents(photo on the left) can be kept in the hard pouch when they are not used.
- Each module has a tiny hole where you can connect it with a string(String1), Modules with the string can be attached to the neck strap(String2).
- Buyers can select the necessary modules and configure it separately for segmented marketing. It is possible to set the price according to the local situation. (For example, if you only need brightening function for night hiking, you can purchase Base Clamp and Zoom Lens)