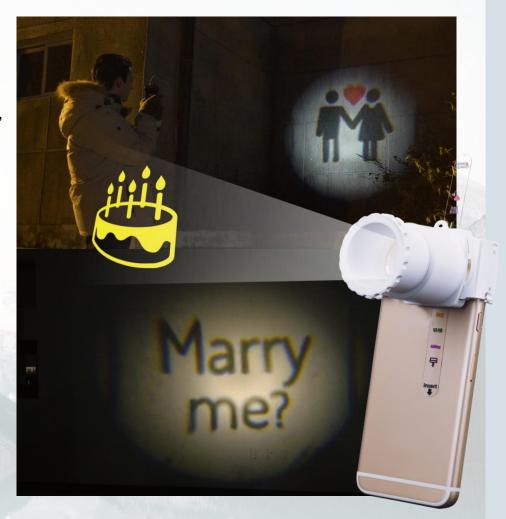

# Function3: Analogue Projector (Projecting figures to wall)

Base Clamp + Zoom Lens + Projection Film

#### - Use:

Sending messages Special events(Birth day, proposal, party, story telling etc.,) Education(Children's story)

\* We can provide customized films, Users can also make DIY films using OHP films.