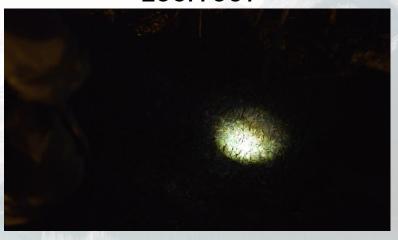

asurements vary depending on smartphone model

# Function1: Flashlight Booster (Maximize brightness of smartphone LED flashlight) Base Clamp + Zoom Lens

**Functions** 

### - Spec:

**Illuminance**: 100~700 Lux, 80~200 times brighter than normal smartphone flashlight (In the distance of 3M)

**Reaching Distance:** 100 M ~ 200M

#### - Use:

Night hiking Camping Fishing Traveling



<sup>\*</sup> Measurements vary depending on smartphone model

# **Comparison**Without TRANSBEAM VS With TRANSBEAM





### **BEFORE(Without Transbeam)**

Illuminance : 1~3 Lux (3M Distance) Beam Distance : up to 10 M

#### **AFTER(With Transbeam)**

Illuminance : 100 ~ 700 Lux (3M Distance) Beam Distance : up to 200 M

Up to 200 times brighter than using smartphone only

#### **ZOOM IN**



#### **ZOOM OUT**



Measurements vary depending on smartphone model



# Function2 : Color Changer (Switch color to red, green, blue, amber)

**Base Clamp + Color Filter (+ Mood Lamp Cover)** 

- Feature: COLOR FILTER

4 color lights applied to different circumstances

**Red**: Safety. Emergency signals

Green: Outdoor, Animals would not

recognize well

Blue: Outdoor, Fish would not

recognize well

Amber: Safety. Clear in the fog or rain

#### - Use:

Creating an atmosphere Cheering(Sport, concert) Protesting Party

\* Depending on the quantity ordered, color of filter can be changed



# Function3: Analogue Projector (Projecting figures to wall)

Base Clamp + Zoom Lens + Projection Film

#### - Use:

Sending messages Special events(Birth day, proposal, party, story telling etc.,) Education(Children's sto