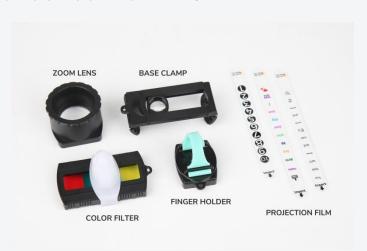

#### **PRODUCT COMPONENTS**

- A full set of TRANSBEAM consists of BASE CLAMP, ZOOM LENS, COLOR FILTER, FINGER HOLDER,
   2 STRINGS, HARD POUCH, USER MANUAL.
- All the contents(photo on the left) can be kept in the hard pouch when they are not used.
- Each module has a tiny hole where you can connect it with a string(String1), Modules with the string can be attached to the neck strap(String2).
- Buyers can select the necessary modules and configure it separately for segmented marketing. It is possible to set the price according to the local situation. (For example, if you only need brightening function for night hiking, you can purchase Base Clamp and Zoom Lens)